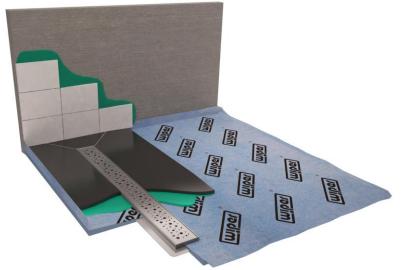

## Under-floor shower plates WIPER SHOWERBASE PREMIUM

The product consists of an XPS plate with a glued sealing mat, shower channel with a cover (optional drain inlet) and a suitable McAlpine drain trap.

The primary advantages associated with application of the WIPER SHOWERLAY prefabricated plates include:

- one hundred per cent, double waterproofing (both the surface layer and the XPS plate)
- shaped slope towards the drain channel (or point drain inlet)
- excellent adhesion of glue to the surface layer of the plate
- hardness of the surface layer allows to cement even very small mosaics
- high acoustic insulation
- increased mat size in relation to the plate enabling good sealing with walls and floors