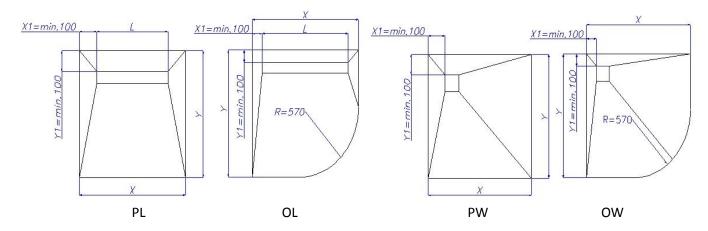

- plate thickness 20mm or 30mm (specify in the order)
- after installation, the plates should be supported over the entire surface
- other sizes and drain layouts made to order

In order to specify the order, please provide the following information:

- 1. thickness of the tray (20 or 30mm)
- 2. tray type (LINE with a channel, POINT with a point drain)
- 3. tray dimensions: X, Y
- 4. drain position: X1, Y1

If no drain position is specified, assumed for channels is X1 = Y1 = 150mm while for point drains – central location.