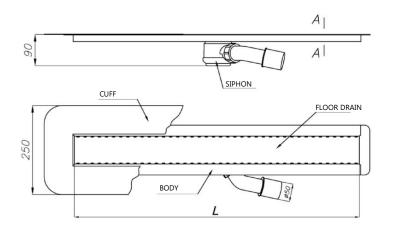

Standard lengths: 600, 700, 800, 900, 1000, 1100, 1200 [mm]

1) Flow capacity according to EN PN 274:2002 (for a 15mm/120mm liquid column)

WIPER channels from the INVISIBLE series are equipped with an insulation flange which is useful in floor installations with an insulation layer. Optionally, an insulation cuff can be used, which facilitates the installation. Upon individual request, we also offer non-standard length drains, angled channels, **L**-type channels, channels with bent flanges and channels with multiple drains.