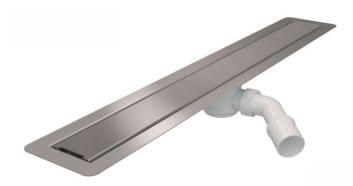

## WIPER INVISIBLE SHOWER CHANNELS

The **WIPER INVISIBLE** shower channel concept is a visually minimalistic version of a linear drain. Once installed the channel is 100% invisible. The only visible features are the gaps in the floor through which the water drains. We recommend this solution for floors made of materials which can be aesthetically finished after cutting (e.g. gres or granite).

The surface of the chute grate is especially suitable for permanent adhesive bonding of floor (tiles, stoneware, granite, etc.).

The channels are made of high quality stainless steel - AISI 304 (AISI 316 as an option) 1.5 mm thick.