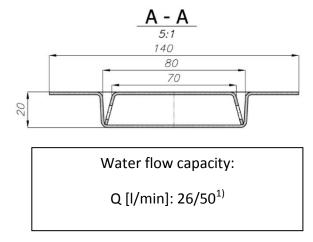

Standard lengths: 600, 700, 800, 900, 1000, 1100, 1200 [mm]

1) Flow capacity according to EN PN 274:2002 (for a 15mm/120mm liquid column)

WIPER channels from the INVISIBLE series are equipped with an insulation flange which is useful in floor installations with an insulation layer. Optionally, an insulation cuff can be used, which facilitates the installation. Upon individual request, we also offer non-standard length drains, angled channels, **L**-type channels, channels with bent flanges and channels with multiple drains.